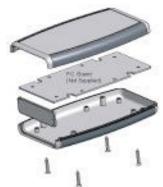

## Hammond Soft Sided Hand Held Boxes - 1553

IR Panel option • Prototype PCBs available • P.C. board standoffs are molded into case

- Designed for hand held comfort.
- Moulded from economical ABS plastic with a black overmold, soft plastic grid.
- Removable front panel (for easy modifications) and assembly of hardware.
- Battery door & compartment version includes 4 battery clips (for 2-AA batteries) and a 9 volt (PP3) battery clip.