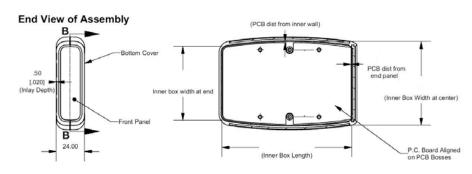

## SECTION B-B (Inside of Bottom Cover)

| Part Number                         |                  |                 |                 | Dimensions (mm) |       |        |
|-------------------------------------|------------------|-----------------|-----------------|-----------------|-------|--------|
| Black and Grey                      | Translucent Blue | Red             | Yellow          | Length          | Width | Height |
| 26-1553BBK<br>&<br>26-1553BGY       | 26-1553BTBUBK    | 26-1553BRDBK    | 26-1553BYLBK    | 117             | 79    | 24     |
| 26-1553DBK<br>&<br>26-1553DGY       | 26-1553DTBUBK    | 26-1553DRDBK    | 26-1553DYLBK    | 147             | 89    | 24     |
| 26-1553BBKBAT<br>&<br>26-1553BGYBAT | 26-1553BTBUBKBAT | 26-1553BRDBKBAT | 26-1553BYLBKBAT | 117             | 79    | 24     |
| 26-1553DBKBAT<br>&<br>26-1553DGYBAT | 26-1553DTBUBKBAT | 26-1553DRDBKBAT | 26-1553DYLBKBAT | 147             | 89    | 24     |