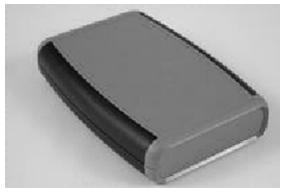

## Hammond Soft Sided Hand Held Boxes - 1553

IR Panel option • Prototype PCBs available • P.C. board standoffs are molded into case

- Designed for hand held comfort.
- Moulded from economical ABS plastic with a black overmold, soft plastic grid.
- Removable front panel (for easy modifications) and assembly of hardware.
- Battery door & compartment version includes 4 battery clips (for 2-AA batteries) and a 9 volt (PP3) battery clip.