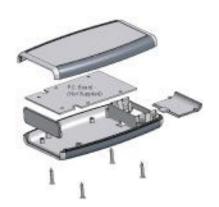

## Hammond Soft Sided Hand Held Boxes - 1553

IR Panel option • Prototype PCBs available • P.C. board standoffs are molded into case

- Designed for hand held comfort.
- Moulded from economical ABS plastic with a black overmold, soft plastic grid.
- Removable front panel (for easy modifications) and assembly of hardware.
- Battery door & compartment version includes 4 battery clips (for 2-AA batteries) and a 9 volt (PP3) battery clip.