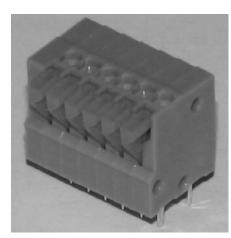

## Fast Connection - Screwless Spring Type

## DT141 and DT142 Series Pitch 2.54mm and 5.08mm Vertical and Horizontal entry

Insert and release wires using a screwdriver in the slot

Terminals and solid wires can be inserted directly without the assistance of the lever.

| Part Number   | Poles   | Pitch mm | Max Current | Max mm² |
|---------------|---------|----------|-------------|---------|
| 32-DT141V-xxP | 2 to 24 | 2.54     | 4A          | 0.5     |
| 32-DT141R-xxP | 2 to 24 | 2.54     | 4A          | 0.5     |
| 32-DT142V-xxP | 2 to 24 | 5.08     | 10A         | 2.5     |
| 32-DT142R-xxP | 2 to 24 | 5.08     | 10A         | 2.5     |

Where xx is the number of poles





32-DT141V-06P



32-DT142R-04P