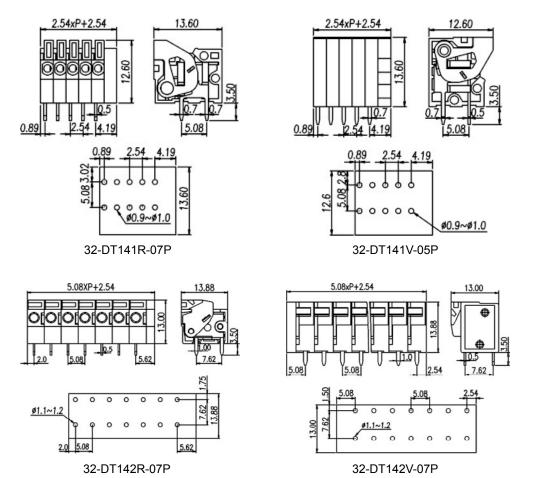

## DT141 and DT142 Series Pitch 2.54mm and 5.08mm Vertical and Horizontal entry

Insert and release wires using a screwdriver in the slot

Terminals and solid wires can be inserted directly without the assistance of the lever.

| Part Number   | Poles   | Pitch mm | Max Current | Max mm² |
|---------------|---------|----------|-------------|---------|
| 32-DT141V-xxP | 2 to 24 | 2.54     | 4A          | 0.5     |
| 32-DT141R-xxP | 2 to 24 | 2.54     | 4A          | 0.5     |
| 32-DT142V-xxP | 2 to 24 | 5.08     | 10A         | 2.5     |
| 32-DT142R-xxP | 2 to 24 | 5.08     | 10A         | 2.5     |

Where xx is the number of poles

32-DT141V-06P

32-DT142R-04P