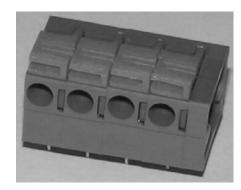

## Fast Connection - Screwless Spring Type

## DT141 and DT142 Series Pitch 2.54mm and 5.08mm Vertical and Horizontal entry

Insert and release wires using a screwdriver in the slot

Terminals and solid wires can be inserted directly without the assistance of the lever.

| Part Number   | Poles   | Pitch mm | Max Current | Max mm² |
|---------------|---------|----------|-------------|---------|
| 32-DT141V-xxP | 2 to 24 | 2.54     | 4A          | 0.5     |
| 32-DT141R-xxP | 2 to 24 | 2.54     | 4A          | 0.5     |
| 32-DT142V-xxP | 2 to 24 | 5.08     | 10A         | 2.5     |
| 32-DT142R-xxP | 2 to 24 | 5.08     | 10A         | 2.5     |

Where xx is the number of poles





32-DT141V-06P



32-DT142R-04P