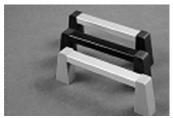

### **Tilt Stands**

Three sizes with mounting centers

26-1427D5 139.7mm 26-1427D7 177.8mm 26-1427D10 254.0mm

White ABS folding legs 26-1427X