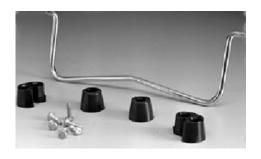

### **Tilt Stands**

Three sizes with mounting centers

26-1427D5 139.7mm 26-1427D7 177.8mm 26-1427D10 254.0mm

White ABS folding legs 26-1427X