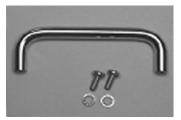

## Handles: 26-1427 Series

Chrome plated

Anodized aluminium

Plastic Handles

Wide range of styles, materials and sizes available