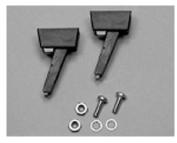

## **Plastic Feet**

Black polyamide spring locked folding legs 26-M3784-7001

Cable Wrap

Grey plastic cord wrap Sold in pairs. Secured by two clips each (included) 26-M765