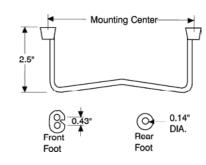

### **Tilt Stands**

Three sizes with mounting centers

26-1427D5 139.7mm 26-1427D7 177.8mm 26-1427D10 254.0mm

White ABS folding legs 26-1427X