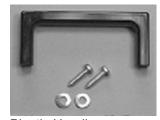

## Handles: 26-1427 Series

Chrome plated

Anodized aluminium

Plastic Handles

Wide range of styles, materials and sizes available