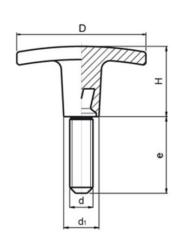

| T - H | landle | e - M | ale |
|-------|--------|-------|-----|
|       |        |       |     |

Black Reinforced Thermoplastic • Treated Threaded Steel Stud

| Part Number    | Α  | Н  | d  | d1 | L  |
|----------------|----|----|----|----|----|
| 11-HPTB50S5-20 | 50 | 24 | 14 | M5 | 20 |
| 11-HPTB60S6-25 | 60 | 33 | 16 | M6 | 25 |
| 11-HPTB70S8-35 | 72 | 34 | 18 | M8 | 35 |