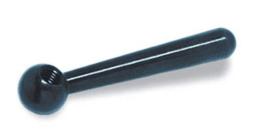

Steel Lever
Blackened Steel • Threaded through hole

| Part Number  | R   | d   | е    | d1 | Н    |
|--------------|-----|-----|------|----|------|
| 11-LSB50S6   | 50  | M6  | 9.5  | 12 | 24   |
| 11-LSB63S8   | 63  | M8  | 12.5 | 16 | 30.5 |
| 11-LSB80S10  | 80  | M10 | 15   | 20 | 38   |
| 11-LSB100S12 | 100 | M12 | 19   | 25 | 47   |
| 11-LSB125S16 | 125 | M16 | 25   | 32 | 59.5 |
| 11-LSB160S20 | 160 | M20 | 31   | 40 | 75.7 |
| 11-LSB200S24 | 200 | M24 | 41   | 50 | 97   |