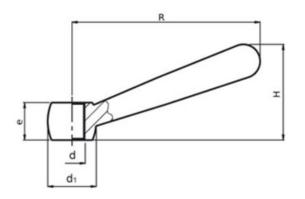

Steel Lever
Blackened Steel • Threaded through hole

| Part Number  | R   | d   | е    | d1 | Н    |
|--------------|-----|-----|------|----|------|
| 11-LSB50S6   | 50  | M6  | 9.5  | 12 | 24   |
| 11-LSB63S8   | 63  | M8  | 12.5 | 16 | 30.5 |
| 11-LSB80S10  | 80  | M10 | 15   | 20 | 38   |
| 11-LSB100S12 | 100 | M12 | 19   | 25 | 47   |
| 11-LSB125S16 | 125 | M16 | 25   | 32 | 59.5 |
| 11-LSB160S20 | 160 | M20 | 31   | 40 | 75.7 |
| 11-LSB200S24 | 200 | M24 | 41   | 50 | 97   |