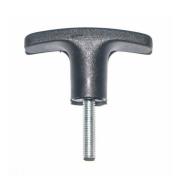

| T - H | landle | e - M | ale |
|-------|--------|-------|-----|
|       |        |       |     |

Black Reinforced Thermoplastic • Treated Threaded Steel Stud

| Part Number    | Α  | Н  | d  | d1 | L  |
|----------------|----|----|----|----|----|
| 11-HPTB50S5-20 | 50 | 24 | 14 | M5 | 20 |
| 11-HPTB60S6-25 | 60 | 33 | 16 | M6 | 25 |
| 11-HPTB70S8-35 | 72 | 34 | 18 | M8 | 35 |