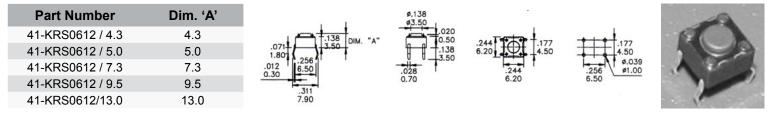

## **Specifications KRS Series**

Contact Rating: 50 mA 12VDCTravel: 0.25mmOperating Force: 160g (260g available)Endurance: 10,000 cycles at 10 cpm

**KRS 0612 Series** - Miniature and versatile thru hole mount.