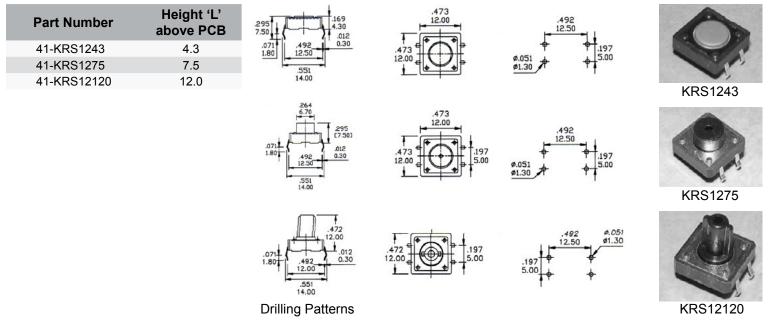

## **KRS 12 Series** - General Purpose Types with range of actuators. Positive Tactile Feel. Through Hole Mount. For SMD Versions add Suffix SMD.