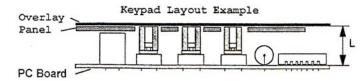

## **KRS 1273** - Switch can be used with spacers for a wide range of overlay heights.

| Spacer<br>Part No. | Spacer<br>Nominal<br>Length | 'L' PCB to<br>Overlay |
|--------------------|-----------------------------|-----------------------|
| Without Spacer     | 0                           | 7.5                   |
| 41-KS04.8          | 4.8                         | 9.1                   |
| 41-KS06.4          | 6.4                         | 10.7                  |
| 41-KS08.0          | 8.0                         | 12.3                  |
| 41-KS09.5          | 9.5                         | 13.8                  |
| 41-KS11.1          | 11.1                        | 15.4                  |
|                    |                             |                       |

Non stock sizes up to 'L' = 42.4mm

Select spacer for reqd. dimension 'L' Spacers must be ordered seperately

Part No. 41-KRS1273 SMD Version Part No. 41-KRS1273SMD

Cap for KRS1273 To use as stand alone switch or keypad.