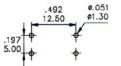

## **Specifications KRS Series**

Contact Rating: 50 mA 12VDCTravel: 0.25mmOperating Force: 160g (260g available)Endurance: 10,000 cycles at 10 cpm

**KRS 0612 Series** - Miniature and versatile thru hole mount.

## **KRS 12 Series** - General Purpose Types with range of actuators. Positive Tactile Feel. Through Hole Mount. For SMD Versions add Suffix SMD.