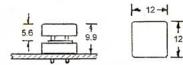

## **KRS 1273** - Switch can be used with spacers for a wide range of overlay heights.

| Spacer<br>Part No. | Spacer<br>Nominal<br>Length | 'L' PCB to<br>Overlay |
|--------------------|-----------------------------|-----------------------|
| Without Spacer     | 0                           | 7.5                   |
| 41-KS04.8          | 4.8                         | 9.1                   |
| 41-KS06.4          | 6.4                         | 10.7                  |
| 41-KS08.0          | 8.0                         | 12.3                  |
| 41-KS09.5          | 9.5                         | 13.8                  |
| 41-KS11.1          | 11.1                        | 15.4                  |
|                    |                             |                       |

Non stock sizes up to 'L' = 42.4mm

Select spacer for reqd. dimension 'L' Spacers must be ordered seperately

Part No. 41-KRS1273 SMD Version Part No. 41-KRS1273SMD

Cap for KRS1273 To use as stand alone switch or keypad.