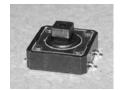

## **Specifications KRS Series**

Contact Rating: 50 mA 12VDCTravel: 0.25mmOperating Force: 160g (260g available)Endurance: 10,000 cycles at 10 cpm

**KRS 0612 Series** - Miniature and versatile thru hole mount.

## **KRS 12 Series** - General Purpose Types with range of actuators. Positive Tactile Feel. Through Hole Mount. For SMD Versions add Suffix SMD.