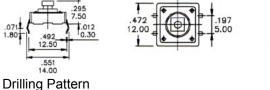

## **KRS 1273** - Switch can be used with spacers for a wide range of overlay heights.

| Spacer<br>Part No. | Spacer<br>Nominal<br>Length | 'L' PCB to<br>Overlay |
|--------------------|-----------------------------|-----------------------|
| Without Spacer     | 0                           | 7.5                   |
| 41-KS04.8          | 4.8                         | 9.1                   |
| 41-KS06.4          | 6.4                         | 10.7                  |
| 41-KS08.0          | 8.0                         | 12.3                  |
| 41-KS09.5          | 9.5                         | 13.8                  |
| 41-KS11.1          | 11.1                        | 15.4                  |
|                    |                             |                       |

Non stock sizes up to 'L' = 42.4mm

Select spacer for reqd. dimension 'L' Spacers must be ordered seperately

Part No. 41-KRS1273 SMD Version Part No. 41-KRS1273SMD

Cap for KRS1273 To use as stand alone switch or keypad.