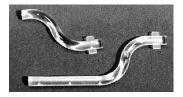

## Right Angle SMT Light Pipe - 35-LPE1 Series

Multiple centreline heights & multi-levels • Available also as 2, 3 and 4 way

| Part<br>Number | A    | В    | С    |
|----------------|------|------|------|
| 35-LPE10516    | 5.0  | 16.0 | 10.0 |
| 35-LPE10519    | 5.0  | 19.0 | 13.0 |
| 35-LPE10522    | 5.0  | 22.0 | 16.0 |
| 35-LPE11016    | 10.0 | 16.0 | 10.0 |
| 35-LPE11019    | 10.0 | 19.0 | 13.0 |
| 35-LPE11022    | 10.0 | 22.0 | 16.0 |
| 35-LPE11516    | 15.0 | 16.0 | 10.0 |
| 35-LPE11519    | 15.0 | 19.0 | 13.0 |
| 35-LPE11522    | 15.0 | 22.0 | 16.0 |