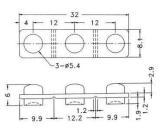

## 3mm Panel Mount - 3 way

Snap to make1 way & 2 way. **35-LEM11** 

SOLDER PADS 5.08