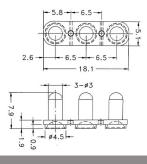

## **LED Light Pipes**

## **Rectangular Panel Mount**

Neat indicator light solution. **35-LEM3** 

| Part       | Α   |
|------------|-----|
| Number     |     |
| 35-LEM31.8 | 1.8 |
| 35-LEM32.2 | 2.2 |



# 3mm Extension 35-LEM5





Web: www.hiq.co.nz

#### **5mm Panel Mount**

Snaps into 5mm hole. **35-LEM7** 





#### Light Pipes 35-LPG Series

35-LPG42 A = 41.5 B=1.3 mm 35-LPG77 A = 76.5 B= 1.2 mm





### 5mm Panel Mount - 3 way

Snap to make1 way & 2 way. **35-LEM4** 





## 3mm Panel Mount - 3 way

Snap to make1 way & 2 way. **35-LEM11** 



SOLDER PADS 5.08



## Right Angle SMT Light Pipe - 35-LPE1 Series

Multiple centreline heights & multi-levels • Available also as 2, 3 and 4 way

| Part<br>Number | A    | В    | С    |
|----------------|------|------|------|
| 35-LPE10516    | 5.0  | 16.0 | 10.0 |
| 35-LPE10519    | 5.0  | 19.0 | 13.0 |
| 35-LPE10522    | 5.0  | 22.0 | 16.0 |
| 35-LPE11016    | 10.0 | 16.0 | 10.0 |
| 35-LPE11019    | 10.0 | 19.0 | 13.0 |
| 35-LPE11022    | 10.0 | 22.0 | 16.0 |
| 35-LPE11516    | 15.0 | 16.0 | 10.0 |
| 35-LPE11519    | 15.0 | 19.0 | 13.0 |
| 35-LPE11522    | 15.0 | 22.0 | 16.0 |