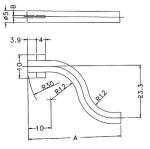

## Right Angle SMT Light Pipe - 35-LPE1 Series

Multiple centreline heights & multi-levels • Available also as 2, 3 and 4 way

| Part<br>Number | A    | В    | С    |
|----------------|------|------|------|
| 35-LPE10516    | 5.0  | 16.0 | 10.0 |
| 35-LPE10519    | 5.0  | 19.0 | 13.0 |
| 35-LPE10522    | 5.0  | 22.0 | 16.0 |
| 35-LPE11016    | 10.0 | 16.0 | 10.0 |
| 35-LPE11019    | 10.0 | 19.0 | 13.0 |
| 35-LPE11022    | 10.0 | 22.0 | 16.0 |
| 35-LPE11516    | 15.0 | 16.0 | 10.0 |
| 35-LPE11519    | 15.0 | 19.0 | 13.0 |
| 35-LPE11522    | 15.0 | 22.0 | 16.0 |