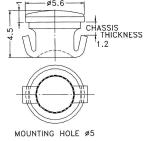

## **LED Light Pipes**

## **Rectangular Panel Mount**

Neat indicator light solution. **35-LEM3** 

| Part       | Α   |
|------------|-----|
| Number     |     |
| 35-LEM31.8 | 1.8 |
| 35-LEM32.2 | 2.2 |



# 3mm Extension 35-LEM5





Web: www.hiq.co.nz

#### **5mm Panel Mount**

Snaps into 5mm hole. **35-LEM7** 





#### Light Pipes 35-LPG Series

35-LPG42 A = 41.5 B=1.3 mm 35-LPG77 A = 76.5 B= 1.2 mm





### 5mm Panel Mount - 3 way

Snap to make1 way & 2 way. **35-LEM4** 





## 3mm Panel Mount - 3 way

Snap to make1 way & 2 way. **35-LEM11** 



SOLDER PADS 5.08



## Right Angle SMT Light Pipe - 35-LPE1 Series

Multiple centreline heights & multi-levels • Available also as 2, 3 and 4 way

| Part<br>Number | A    | В    | С    |
|----------------|------|------|------|
| 35-LPE10516    | 5.0  | 16.0 | 10.0 |
| 35-LPE10519    | 5.0  | 19.0 | 13.0 |
| 35-LPE10522    | 5.0  | 22.0 | 16.0 |
| 35-LPE11016    | 10.0 | 16.0 | 10.0 |
| 35-LPE11019    | 10.0 | 19.0 | 13.0 |
| 35-LPE11022    | 10.0 | 22.0 | 16.0 |
| 35-LPE11516    | 15.0 | 16.0 | 10.0 |
| 35-LPE11519    | 15.0 | 19.0 | 13.0 |
| 35-LPE11522