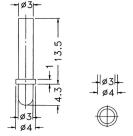

#### Light Pipes 35-LPG Series

35-LPG42 A = 41.5 B=1.3 mm 35-LPG77 A = 76.5 B= 1.2 mm