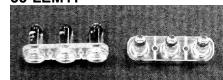

### 5mm Panel Mount - 3 way

Snap to make1 way & 2 way. **35-LEM4** 

## 3mm Panel Mount - 3 way

Snap to make1 way & 2 way. **35-LEM11** 

SOLDER PADS 5.08