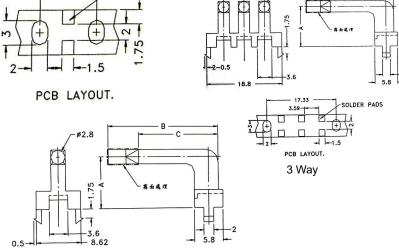

## Right Angle SMT Light Pipe - 35-LPE1 Series

Multiple centreline heights & multi-levels • Available also as 2, 3 and 4 way

| Part<br>Number | A    | В    | С    |
|----------------|------|------|------|
| 35-LPE10516    | 5.0  | 16.0 | 10.0 |
| 35-LPE10519    | 5.0  | 19.0 | 13.0 |
| 35-LPE10522    | 5.0  | 22.0 | 16.0 |
| 35-LPE11016    | 10.0 | 16.0 | 10.0 |
| 35-LPE11019    | 10.0 | 19.0 | 13.0 |
| 35-LPE11022    | 10.0 | 22.0 | 16.0 |
| 35-LPE11516    | 15.0 | 16.0 | 10.0 |
| 35-LPE11519    | 15.0 | 19.0 | 13.0 |
| 35-LPE11522    | 15.0 | 22.0 | 16.0 |