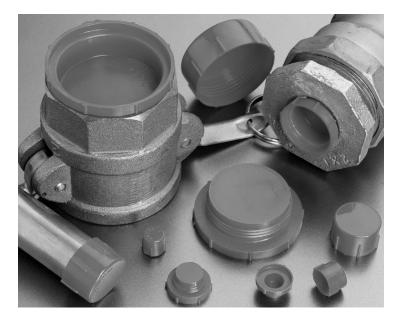

## **BSP/NPT Threaded Caps & Plugs**

Unique design protects critical threads, preventing interior damage and contamination.

These Plugs and Caps fit most American Standard Association, Navy and Military sizes.

#### Features

Resists weather, moisture and chemicals.

Cushions against abrasive contacts.

## **Applications**

Hydraulic & Pneumatic fittings, Valves, Pipes.

**Material:** Red Polyethylene. See material chart for specifications

## **BSP/NPT Plugs**

**BSP/NPT Caps** 

| Part<br>Number | Description              | Part<br>Number | Description             |
|----------------|--------------------------|----------------|-------------------------|
| 13-1/8BSP/P    | 1/8" BSP Threaded Plug   | 13-1/8BSP/C    | 1/8" BSP Threaded Cap   |
| 13-1/4BSP/P    | 1/4" BSP Threaded Plug   | 13-1/4BSP/C    | 1/4" BSP Threaded Cap   |
| 13-3/8BSP/P    | 3/8" BSP Threaded Plug   | 13-3/8BSP/C    | 3/8" BSP Threaded Cap   |
| 13-1/2BSP/P    | 1/2" BSP Threaded Plug   | 13-1/2BSP/C    | 1/2" BSP Threaded Cap   |
| 13-5/8BSP/P    | 5/8" BSP Threaded Plug   | 13-5/8BSP/C    | 5/8" BSP Threaded Cap   |
| 13-3/4BSP/P    | 3/4" BSP Threaded Plug   | 13-3/4BSP/C    | 3/4" BSP Threaded Cap   |
| 13-7/8BSP/P    | 7/8" BSP Threaded Plug   | 13-7/8BSP/C    | 7/8" BSP Threaded Cap   |
| 13-1BSP/P      | 1" BSP Threaded Plug     | 13-1BSP/C      | 1" BSP Threaded Cap     |
| 13-1-1/4BSP/P  | 1 1/4" BSP Threaded Plug | 13-1-1/4BSP/C  | 1 1/4" BSP Threaded Cap |
| 13-1-1/2BSP/P  | 1 1/2" BSP Threaded Plug | 13-1-1/2BSP/C  | 1 1/2" BSP Threaded Cap |
| 13-2BSP/P      | 2" BSP Threaded Plug     | 13-2BSP/C      | 2" BSP Threaded Cap     |
| 13-2-1/4BSP/P  | 2 1/4" BSP Threaded Plug | 13-2-1/4BSP/C  | 2 1/4" BSP Threaded Cap |
| 13-2-1/2BSP/P  | 2 1/2" BSP Threaded Plug | 13-2-1/2BSP/C  | 2 1/2" BSP Threaded Cap |
| 13-3BSP/P      | 3" BSP threaded Plug     |                |                         |