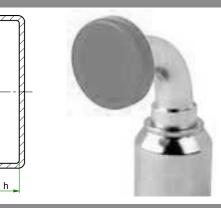

## SAE Butt Weld Cover

Internal locking bead for secure protection •

Red translucent PE material

| 63.5mm to protect J518-62 SAE rated butt welds. |        |      |      |  |  |
|-------------------------------------------------|--------|------|------|--|--|
| Part                                            | d      |      | h    |  |  |
| Number                                          | Inches | mm   | mm   |  |  |
| 14-FV12538                                      | 2.5    | 63.5 | 12.6 |  |  |

SAE Butt Weld Cover has an inside height of 12.6mm and inside diameter of