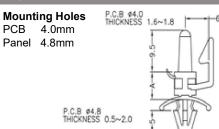

# PCB Support - With Support Clip For mounting without using holes in the PCB

| Spacing A<br>1.5mm PCB |
|------------------------|
| 9.5                    |
| 12.7                   |
|                        |