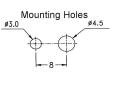

05-PYP10    | 9.5                    |
| 05-PYP13    | 12.7                   |
| 05-PYP16    | 15.9                   |





PTM PCB Hole 4.0mm



PYP PCB Hole 4.0mm



# Male PCB Supports Posts - Screw Mount Type

Fits into tapped hole or fasten with a nut

UNC 8-32 thread size screw length 6.35mm hole size 4mm

| Screw<br>Length |
|-----------------|
| 6.35            |
| 9.53            |
| 12.7            |
| 15.9            |
| 19              |
| 25.4            |
|                 |

Material: Nylon 6/6







# PCB Support - Slide Type

For mounting without using holes in the PCB

Panel clip and spigot for secure and accurate location

| Part Number | Spacing A<br>1.5mm PCB |
|-------------|------------------------|
| 05-PUA06    | 6.4                    |

Material: Nylon 6/6







# PCB Support - With Support Clip For mounting without using holes in the PCB

| Spacing A<br>1.5mm PCB |
|------------------------|
| 9.5                    |
| 12.7                   |
|                        |

Material: Nylon 6/6