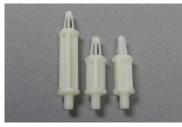

# Male PCB Supports Posts - Screw Mount Type

Fits into tapped hole or fasten with a nut

UNC 8-32 thread size screw length 6.35mm hole size 4mm

| Screw<br>Length |
|-----------------|
| 6.35            |
| 9.53            |
| 12.7            |
| 15.9            |
| 19              |
| 25.4            |
|                 |

Material: Nylon 6/6