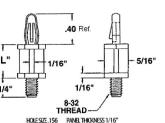

# Male PCB Supports Posts - Screw Mount Type

Fits into tapped hole or fasten with a nut

UNC 8-32 thread size screw length 6.35mm hole size 4mm

| Screw<br>Length |
|-----------------|
| 6.35            |
| 9.53            |
| 12.7            |
| 15.9            |
| 19              |
| 25.4            |
|                 |

Material: Nylon 6/6