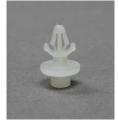

# PCB Support - With Support Clip For mounting without using holes in the PCB

| Spacing A<br>1.5mm PCB |
|------------------------|
| 9.5                    |
| 12.7                   |
|                        |

Material: Nylon 6/6