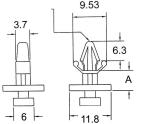

### **PCB Support - Key-Slot Type**

For use with key hole slot and easy removal of PCB

| Part Number | Spacing A<br>1.5mm PCB |
|-------------|------------------------|
| 05-PTM06    | 6.4                    |
| 05-PYP06    | 6.4                    |
| 05-PYP10    | 9.5                    |
| 05-PYP13    | 12.7                   |
| 05-PYP16    | 15.9                   |

PTM PCB Hole 4.0mm

PYP PCB Hole 4.0mm