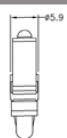

# Male PCB Supports Posts - Screw Mount Type

Fits into tapped hole or fasten with a nut

UNC 8-32 thread size screw length 6.35mm hole size 4mm

| Screw<br>Length |
|-----------------|
| 6.35            |
| 9.53            |
| 12.7            |
| 15.9            |
| 19              |
| 25.4            |
|                 |