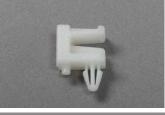

# PCB Support - With Support Clip For mounting without using holes in the PCB

| Spacing A<br>1.5mm PCB |
|------------------------|
| 9.5                    |
| 12.7                   |
|                        |