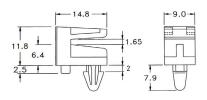

# PCB Support - Slide Type

For mounting without using holes in the PCB

Panel clip and spigot for secure and accurate location

| Part Number | Spacing A<br>1.5mm PCB |
|-------------|------------------------|
| 05-PUA06    | 6.4                    |