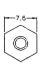

Phone: **09 415 3333** Email: sales@hiq.co.nz Web: www.hiq.co.nz

## **PCB Supports - Screw Mount Type**

Fixes into tapped hole or fasten with a nut

Quick release locking tab

| Part Number         | Spacing A<br>1.5mm PCB | Screw<br>Length<br>B |
|---------------------|------------------------|----------------------|
| 05-PFZ06            | 6.3                    | 4.8                  |
| 05-PFZ16            | 15.9                   | 4.5                  |
| Material: Nylon 6/6 |                        |                      |

**Mounting Holes** PCB 4.0mm Panel 4.0mm (M4 Screw Clear)







### **PCB Support - Key-Slot Type**

For use with key hole slot and easy removal of PCB

| Part Number | Spacing A<br>1.5mm PCB |
|-------------|------------------------|
| 05-PTM06    | 6.4                    |
| 05-PYP06    | 6.4                    |
| 05-PYP10    | 9.5                    |
| 05-PYP13    | 12.7                   |
| 05-PYP16    | 15.9                   |





PTM PCB Hole 4.0mm



PYP PCB Hole 4.0mm



# Male PCB Supports Posts - Screw Mount Type

Fits into tapped hole or fasten with a nut

UNC 8-32 thread size screw length 6.35mm hole size 4mm

| Screw<br>Length |
|-----------------|
| 6.35            |
| 9.53            |
| 12.7            |
| 15.9            |
| 19              |
| 25.4            |
|                 |

Material: Nylon 6/6







# PCB Support - S