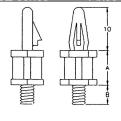

## **PCB Supports - Screw Mount Type**

Fixes into tapped hole or fasten with a nut

Quick release locking tab

| Part Number         | Spacing A<br>1.5mm PCB | Screw<br>Length<br>B |
|---------------------|------------------------|----------------------|
| 05-PFZ06            | 6.3                    | 4.8                  |
| 05-PFZ16            | 15.9                   | 4.5                  |
| Material: Nylon 6/6 |                        |                      |

**Mounting Holes** PCB 4.0mm Panel 4.0mm (M4 Screw Clear)