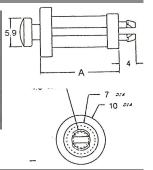

# PCB Support - With Support Clip For mounting without using holes in the PCB

| Spacing A<br>1.5mm PCB |
|------------------------|
| 9.5                    |
| 12.7                   |
|                        |

Material: Nylon 6/6