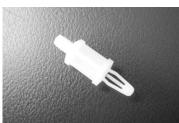

# PCB Support - With Support Clip For mounting without using holes in the PCB

| Spacing A<br>1.5mm PCB |
|------------------------|
| 9.5                    |
| 12.7                   |
|                        |