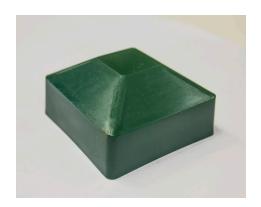

## Caps for Alluminium Fence Posts

Applications: Decorative cap for pool fencing, security fencing and hand rails

Designed to 50sqmm and 65sqmm fit aluminium, square post.

Materials: Polypropylene

Colours: Black and green, other colours available to order

| Part Number    | W x L<br>mm | Height<br>Side<br>mm | Height<br>Overall<br>mm | Colour |
|----------------|-------------|----------------------|-------------------------|--------|
| 14-EPSQ50HIQ   | 50 x 50     | 15                   | 24                      | Black  |
| 14-EPSQ65HIQ   | 65 x 65     | 15                   | 24                      | Black  |
| 14-EPSQ50HIQGN | 50 x 50     | 15                   | 24                      | Green  |
| 14-EPSQ65HIQGN | 65 x 65     | 15                   | 24                      | Green  |