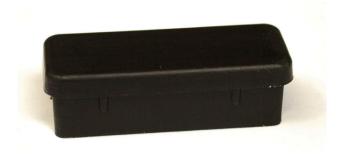

## End Plugs

Tube mounts for aluminium balusters.

| Part Number   | Width<br>mm | Length-<br>mm | Colour |
|---------------|-------------|---------------|--------|
| 14-NPRT3714HQ | 14          | 37            | Black  |