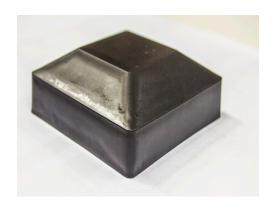

## Caps for Alluminium Fence Posts

Applications: Decorative cap for pool fencing, security fencing and hand rails

Designed to 50sqmm and 65sqmm fit aluminium, square post.

Materials: Polypropylene

Colours: Black and green, other colours available to order

| Part Number    | W x L<br>mm | Height<br>Side<br>mm | Height<br>Overall<br>mm | Colour |
|----------------|-------------|----------------------|-------------------------|--------|
| 14-EPSQ50HIQ   | 50 x 50     | 15                   | 24                      | Black  |
| 14-EPSQ65HIQ   | 65 x 65     | 15                   | 24                      | Black  |
| 14-EPSQ50HIQGN | 50 x 50     | 15                   | 24                      | Green  |
| 14-EPSQ65HIQGN | 65 x 65     | 15                   | 24                      | Green  |