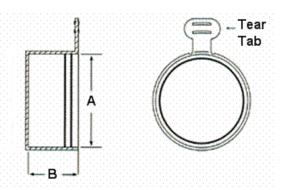

## **Tear Caps**

| Part<br>Number | Thread<br>Size | В     | С     |
|----------------|----------------|-------|-------|
| 14-CPT09311    | 3/8-24         | 9.27  | 11.18 |
| 14-CPT10911    | 7/16-20        | 10.85 | 11.18 |
| 14-CPT12512    | 1/2-20         | 12.45 | 12.57 |
| 14-CPT14112    | 9/16-18        | 14.02 | 12.07 |
| 14-CPT15712    | 5/8-18         | 15.62 | 12.19 |
| 14-CPT17212    | 11/16-16       | 17.20 | 12.07 |
| 14-CPT18914    | 3/4-16         | 18.80 | 14.22 |
| 14-CPT20514    | 13/16-16       | 20.37 | 14.22 |
| 14-CPT22117    | 7/8-14         | 21.97 | 17.78 |
| 14-CPT25017    | 1-14           | 25.15 | 17.65 |
| 14-CPT26920    | 1-1/16-12      | 26.72 | 21.08 |
| 14-CPT29918    | 1-3/16-12      | 29.90 | 19.05 |
| 14-CPT33118    | 1-5/16-12      | 33.07 | 18.80 |
| 14-CPT36318    | 1-7/16-12      | 36.25 | 19.05 |
| 14-CPT41020    | 1-5/8-12       | 41.02 | 20.96 |
| 14-CPT42520    | 1-11/16-12     | 42.60 | 20.96 |
| 14-CPT47523    | 1-7/8-12       | 47.37 | 23.88 |
| 14-CPT63230    | 2-1/2-12       | 63.25 | 30.48 |

### **NPT Sizes**

| Part<br>Number | NPT<br>Thread | Α     | В     |
|----------------|---------------|-------|-------|
| 14-TC -1/8     | 1/8           | 10.29 | 8.10  |
| 14-TC -1/4     | 1/4           | 13.72 | 12.32 |
| 14-TC - 3/8    | 3/8           | 17.15 | 12.47 |
| 14-TC - 1/2    | 1/2           | 21.34 | 16.28 |
| 14-TC - 3/4    | 3/4           | 26.67 | 16.59 |
| 14-TC -1       | 1             | 33.40 | 20.65 |
| 14-TC 1-1/4    | 1-1/4         | 42.16 | 21.26 |
| 14-TC 1-1/2    | 1-1/2         | 48.26 | 21.69 |
| 14-TC 2        | 2             | 60.33 | 22.53 |