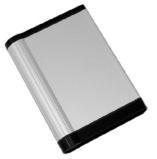

## Extruded Aluminum Enclosures ROLEC mobileCASE - R250 Series Designed to house P.C. boards (not included) or equipment for mobile use

- Modern and ergonomic design
- Sized for standard Eurocards
- P.C. boards mount horizontally by sliding into internal slots extruded into the enclosure body
- Internal height 1.06" (27mm)
- Rugged body constructed from extruded aluminum with diecast aluminum ends
- Extruded aluminum is powder paint coated in a silver metallic finish
- Diecast ends (see accessories below) are black (RAL9005) powder paint coated
- Choice of two versions one piece closed or two piece "clam shell"
- One piece version is rated to IP 65 (with gasketed end plates below)
- Two piece version is rated to IP 54 (with gasketed end plates below)