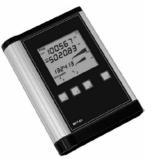

**Example Application** (Assembled View)

With P.C. Board Mounted (Two piece version)

**R250 Series Bottom** 

| Part Number     | Version   | Overall Enclosure Dimensions |           |                   |
|-----------------|-----------|------------------------------|-----------|-------------------|
|                 |           | Length (L)                   | Width (W) | Profile Width (P) |
| 26-R250-080-120 | One Piece | 120                          | 118       | 80                |
| 26-R251-080-120 | Two Piece | 120                          | 118       | 80                |
| 26-R250-080-160 | One Piece | 160                          | 118       | 80                |
| 26-R251-080-160 | Two Piece | 160                          | 118       | 80                |
| 26-R250-100-160 | One Piece | 160                          | 138       | 100               |
| 26-R251-100-160 | Two Piece | 160                          | 138       | 100               |
| 26-R250-100-200 | One Piece | 200                          | 138       | 100               |
| 26-R251-100-200 | Two Piece | 200                          | 138       | 100               |
| 26-R250-130-180 | One Piece | 180                          | 168       | 130               |
| 26-R251-130-180 | Two Piece | 180                          | 168       | 130               |
| 26-R250-130-240 | One Piece | 240                          | 168       | 130               |
| 26-R251-130-240 | Two Piece | 240                          | 168       | 130               |