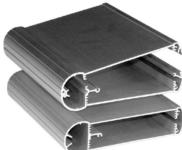

## Extruded Aluminum Enclosures ROLEC mobileCASE - R250 Series Designed to house P.C. boards (not included) or equipment for mobile use

- Modern and ergonomic design
- Sized for standard Eurocards
- P.C. boards mount horizontally by sliding into internal slots extruded into the enclosure body
- Internal height 1.06" (27mm)
- Rugged body constructed from extruded aluminum with diecast aluminum ends
- Extruded aluminum is powder paint coated in a silver metallic finish
- Diecast ends (see accessories below) are black (RAL9005) powder paint coated
- Choice of two versions one piece closed or two piece "clam shell"
- One piece version is rated to IP 65 (with gasketed end plates below)
- Two piece version is rated to IP 54 (with gasketed end plates below)