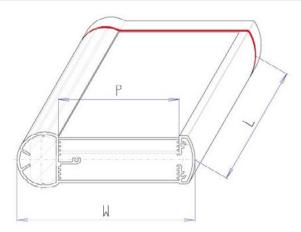

**Example Application** (Assembled View)

With P.C. Board Mounted (Two piece version)

**R250 Series Bottom** 

| Part Number     | Version   | Overall Enclosure Dimensions |           |                   |
|-----------------|-----------|------------------------------|-----------|-------------------|
|                 |           | Length (L)                   | Width (W) | Profile Width (P) |
| 26-R250-080-120 | One Piece | 120                          | 118       | 80                |
| 26-R251-080-120 | Two Piece | 120                          | 118       | 80                |
| 26-R250-080-160 | One Piece | 160                          | 118       | 80                |
| 26-R251-080-160 | Two Piece | 160                          | 118       | 80                |
| 26-R250-100-160 | One Piece | 160                          | 138       | 100               |
| 26-R251-100-160 | Two Piece | 160                          | 138       | 100               |
| 26-R250-100-200 | One Piece | 200                          | 138       | 100               |
| 26-R251-100-200 | Two Piece | 200                          | 138       | 100               |
| 26-R250-130-180 | One Piece | 180                          | 168       | 130               |
| 26-R251-130-180 | Two Piece | 180                          | 168       | 130               |
| 26-R250-130-240 | One Piece | 240                          | 168       | 130               |
| 26-R251-130-240 | Two Piece | 240                          | 168       | 130               |