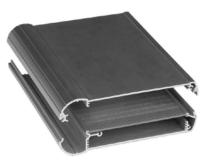

## Extruded Aluminum Enclosures ROLEC mobileCASE - R250 Series Designed to house P.C. boards (not included) or equipment for mobile use

- Modern and ergonomic design
- Sized for standard Eurocards
- P.C. boards mount horizontally by sliding into internal slots extruded into the enclosure body
- Internal height 1.06" (27mm)
- Rugged body constructed from extruded aluminum with diecast aluminum ends
- Extruded aluminum is powder paint coated in a silver metallic finish
- Diecast ends (see accessories below) are black (RAL9005) powder paint coated
- Choice of two versions one piece closed or two piece "clam shell"
- One piece version is rated to IP 65 (with gasketed end plates below)
- Two piece version is rated to IP 54 (with gasketed end plates below)