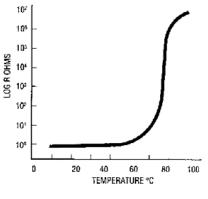

Under fault conditions, I<sup>2</sup>R heating causes the carbon chains to be pushed apart, with most of them no longer conducting current and the resistance of the device increases sharply (see Fig. 1).

The PPTC remains latched, providing continuous protection, until the fault is cleared and the power is removed.

Reversing the phase transformation allows the carbon chains to reform as the polymer re-crystallizes. The resistance quickly returns to its original value.