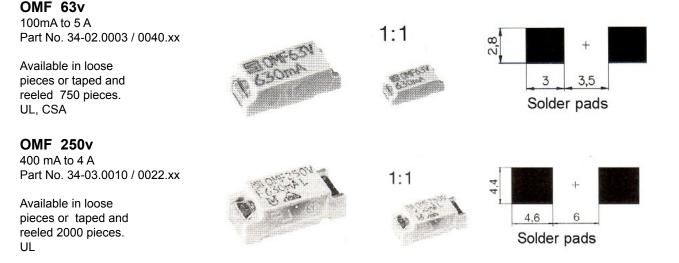

ps

### **APPLICATIONS:**

- · Computer & Peripherals
- Computer Cards
- · Automotive applications
- General Electronic

# 34-PFRX.110.x / 375.x

**Radial Leaded** 

Part Nos. 34-PFRA.010.x / 900.x

## FEATURES:

- Insulating Material UL94V0
- T+R and Ammo-Pak
- UL, TUV & CSA
- Rated 30 60 volts
- · I break to 40 amps

## APPLICATIONS:

- Security Systems
- Motors/fans
- Loud speakers
- Power Transformers
- · Computer & peripherals
- Automotive
- General Electronic



# Strap





### FEATURES:

- · Fully compatible with industry standards
- · Weldable nickel terminals
- · Very low internal resistance
- UL, TUV & CSA (pending)
- Rated 15 30volts
- · I break to 100 amps

#### **APPLICATIONS:**

- · Battery Packs
- Cell phones
- Lap-Tops

# Schurter SMT Fuses - Quick Acting - Surface Mount



Please contact us for prices, samples and availability