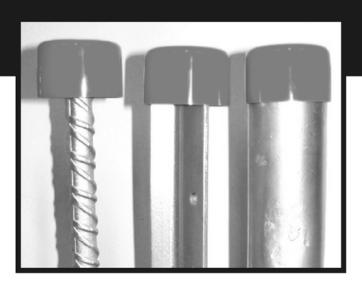

## Unique 3 in 1 Design

- + UV Stabilised LLDPE
- + Easy to Fit

in the

workplace!

Designed to fit Scaffold Tube 48.3mm, Waratah Stakes, Reinforcing Bar sizes D10, D12, D16

Safety

- Protects people / workers from injury

- Protects buildings and cladding from damage

- Prevents objects being placed in ends of scaffold tube
- Prevents water, debris or contaminants from entering inside of tube
- Protection for waratah stakes, silt & temporary fencing, markers and tree stakes
- Highlights exposed Reinforcing bars