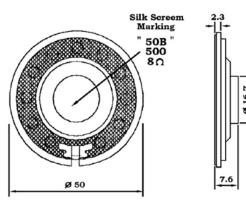

## Part Number: 55-M501B050008C Specifications

Dimensions: Diameter 50 mm, 7.6mm deep Rated Power: 1W Max Power: 2W Resonant Frequency: 500 Hz Frequency response to: 10kHz Nominal Impedance: 8 ohms ± 15% Magnet (Nd – Fe – B35): Size 12.5mmØ x 1.5mm Weight: 11gms