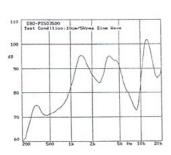

Sound Pressure Level vs Frequency

Magnetic Speaker - Miniture Types Compact Size • Natural Sound • High Sou

High Sound Output 

Good Frequency Response

Dimensions ±0.5mm

Very thin and lightweight
 No EMI/RFI