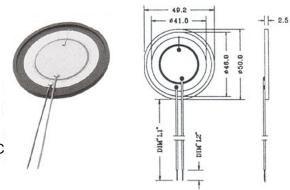

## Part Number: 54-PS503500 Specifications

Dimensions: Diameter 50.0mmØ Baffle Opening 41mmØ Allowable Input Voltage: 30 volts p-p max. Resonant Impedance: 1000 ohms max. Resonant Frequency: 350Hz ± 100Hz Capacitance: 500nF ± 30% at 120Hz Operating Temperature Range: -20°C to +60°C Storage Temperature Range: -30°C to +70°C Case Material: ABS (UL94HB) Lead Wire: 100mm ± 5.0mm AWG32 Weight: 2.5gms