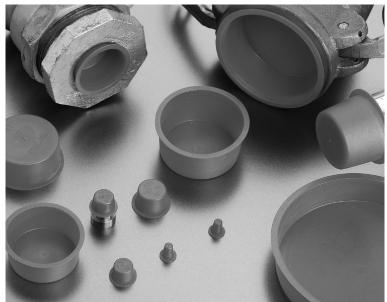

## T-Plugs to fit BSP & JIC Fittings Male / Female

**T-Plugs** are an excellent option when you need a low-cost, effective product to protect tubing ends, threads and ports during shipping and storage. The tapered design goes on easily and stays put.

## Features

Fits most SAE type fittings

NPT threads, JIC/UNF and BSP thread fittings and unthreaded standard weight pipe.

Can be used as a cap or a plug.

Standard colour is Red.

Other sizes available up to 4"

## Quick find chart : Match your fitting size to our T-plug part number