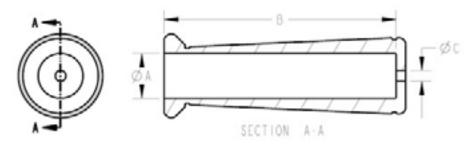

## FPVC Tapered Flanged Grip FPVC Matte Black

Flanged Tapered Grips feature a matte finish and are made from a flexible PVC material that provides both comfort and durability.

| Part Number | A (ID)  | B (L)   | С   |
|-------------|---------|---------|-----|
| 14-AT21114  | 20.83mm | 114.3mm | 5mm |
| 14-AT24114  | 24.38mm | 114.3mm | 5mm |