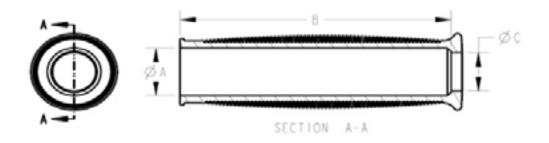

## FPVC Straight Ribbed Grip

Injection moulded Classic ribbed grip are designed with added features built-in to assist in the gripping action.

| Part Number | A (ID)  | B (L)    | С   |
|-------------|---------|----------|-----|
| 14-NRG19117 | 18.95mm | 117.48mm | 6mm |
| 14-NRG22117 | 21.59mm | 117.48mm | 6mm |
| 14-RG25114  | 25.17mm | 114.30mm | 6mm |