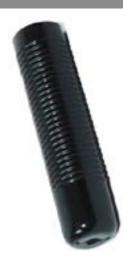

## FPVC Straight Ribbed Grip

Injection moulded Classic ribbed grip are designed with added features built-in to assist in the gripping action.

| Part Number | A (ID)  | B (L)    | С   |
|-------------|---------|----------|-----|
| 14-NRG19117 | 18.95mm | 117.48mm | 6mm |
| 14-NRG22117 | 21.59mm | 117.48mm | 6mm |
| 14-RG25114  | 25.17mm | 114.30mm | 6mm |