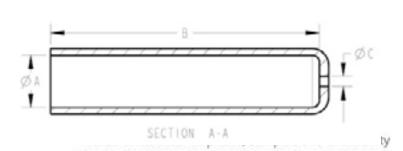

## FPVC Tapered Flanged Grip FPVC Matte Black

Flanged Tapered Grips feature a matte finish and are made from a flexible PVC material that provides both comfort and durability.

| Part Number | A (ID)  | B (L)   | С   |
|-------------|---------|---------|-----|
| 14-AT21114  | 20.83mm | 114.3mm | 5mm |
| 14-AT24114  | 24.38mm | 114.3mm | 5mm |

## FPVC Flanged Rib-Finned Grip FPVC Matte Black

Rib-Finned Grips feature a matte finish and are made from a flexible PVC material that provides both comfort and durability.

| Part Number | A (ID)  | B (L)    |
|-------------|---------|----------|
| 14-SAT21116 | 21.16mm | 115.90mm |
| 14-SAT24109 | 24.38mm | 109.22mm |

## FPVC Straight Ribbed Grip

Injection moulded Classic ribbed grip are designed with added features built-in to assist in the gripping action.

| Part Number | A (ID)  | B (L)    | С   |
|-------------|---------|----------|-----|
| 14-NRG19117 | 18.95mm | 117.48mm | 6mm |
| 14-NRG22117 | 21.59mm | 117.48mm | 6mm |
| 14-RG25114  | 25.17mm | 114.30mm | 6mm |