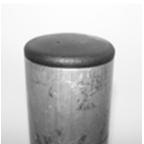

## DOMED TOP

Tube insert fits 48.3mm OD scaffold tube. Fits also thick wall Aluminium Tube Available in Black polyethylene plastic

14-NPRD48HF