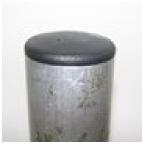

Tube insert fits 48.3mm OD Scaffold tube Black Polyethylene - also available in Yellow.

4-NPKD4011Q

M12 Thread protection Caps Protect exposed M12 threads on Tube & Clip

Available in Yellow, Orange and Green