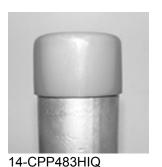

## Hi-Q CAP - Versatile 3 in 1 Cap

Plastic cap designed to fit:
Scaffold tube 48.3mmOD, Waratah Stakes, and
Reinforcing bar Sizes D10, D12, D16.
Bright Yellow for visibility, UV Stablilised LLDPE
Easy to fit cap that protects people from injury, and buildings from damage