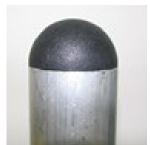

## **HEMISPHERE HEAD**

Tube insert with full hemisphere head Fits 48.3mm OD tube.

Provides good protection and decorative finish to the tube end. Available in black polyethylene plastic.

14-NPRD48HIQ

FLAT TOP