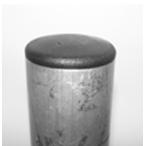

#### **DOMED TOP**

Tube insert fits 48.3mm OD scaffold tube. Fits also thick wall Aluminium Tube Available in Black polyethylene plastic

14-NPRD48HF

**HEMISPHERE HEAD** 

Tube insert with full hemisphere head Fits 48.3mm OD tube.