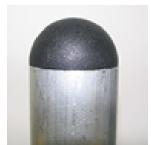

#### **DOMED TOP**

Tube insert fits 48.3mm OD scaffold tube. Fits also thick wall Aluminium Tube Available in Black polyethylene plastic

14-NPRD48HF

**HEMISPHERE HEAD** 

Tube insert with full hemisphere head Fits 48.3mm OD tube.