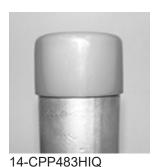

#### **DOMED TOP**

Tube insert fits 48.3mm OD scaffold tube. Fits also thick wall Aluminium Tube Available in Black polyethylene plastic

14-NPRD48HF

**HEMISPHERE HEAD** 

Tube insert with full hemisphere head Fits 48.3mm OD tube.

Provides good protection and decorative finish to the tube end. Available in black polyethylene plastic.

14-NPRD48HIQ