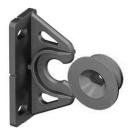

## Button Fix Type 2 Nylon PA66

Connects panels at 90° and engages with a straight push. Ideal for panels with no clearance above or at the side and applications where the emphasis is on ease of access.

| Part Number | Description |
|-------------|-------------|
|-------------|-------------|

04-171004-21

Type 2 Fix + Type 2 Button

The Fix Marker accessory helps with the accurate installation of Type 2 Button-fix.