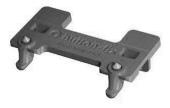

#### 2020 Fix Marker Tool

The Fix Marker accessory helps with the accurate installation of Type 2 Button-fix.

| Part Number | Description          |
|-------------|----------------------|
| 04-171008-2 | 2020 Fix Marker Tool |