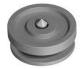

# Button Fix Type 1 Metal Zinc Alloy

Ideal for use with fire-retardant panels, the Type 1 Metal is a highly versatile and reliable fastener that has been independently tested for strength and under shock loads and vibration.

| Part Number | Description |
|-------------|-------------|
|-------------|-------------|

04-171021-11 Type 1 Metal Fix + Zinc Button

For easy screw positioning use the Red "Marker Tool" Part number 04-171005-1.