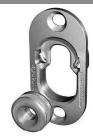

# Button Fix Type 1 Metal Zinc Alloy

Ideal for use with fire-retardant panels, the Type 1 Metal is a highly versatile and reliable fastener that has been independently tested for strength and under shock loads and vibration.

| Part Number | Description |
|-------------|-------------|
|-------------|-------------|

04-171021-11 Type 1 Metal Fix + Zinc Button

For easy screw positioning use the Red "Marker Tool" Part number 04-171005-1.