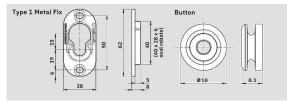

# Button Fix Type 1 Metal Zinc Alloy

Ideal for use with fire-retardant panels, the Type 1 Metal is a highly versatile and reliable fastener that has been independently tested for strength and under shock loads and vibration.

| Part Number | Description |
|-------------|-------------|
|-------------|-------------|

04-171021-11 Type 1 Metal Fix + Zinc Button

For easy screw positioning use the Red "Marker Tool" Part number 04-171005-1.