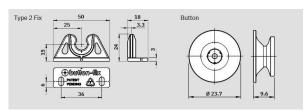

## Button Fix Type 2 Nylon PA66

Connects panels at 90° and engages with a straight push. Ideal for panels with no clearance above or at the side and applications where the emphasis is on ease of access.

| Part Number | Description |
|-------------|-------------|
|-------------|-------------|

04-171004-21

Type 2 Fix + Type 2 Button

The Fix Marker accessory helps with the accurate installation of Type 2 Button-fix.