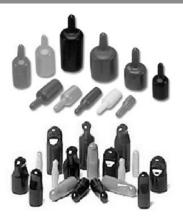

## EZ Tab Caps

**EZ Tab Caps** are designed with extra long pull tabs for applications requiring easy removal. Caps go on snug and stay put for a superior seal.

Grab Tab Caps have an indented tab surface which reduces the amount of pinching pressure required for quick and easy installation and removal during continuous assembly operations.

### **Applications**

Paint masks, Shipping and storage protectors, Thread protectors, Tubing end protectors.

#### Materials:

Std material is PVC with a glossy finish. Refer Page 33 for specs. Colors include Black, Red, White, Blue, Green, Orange, Yellow, Grey.