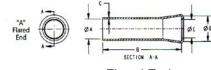

#### Features:

Flared end restrictors have a beaded locking design that provides a secure fit over coupling and offers relief from strain.

Straight sleeve also available.

#### Material:

Flexible vinyl. Std colour Black

Straight Straight SECTION A-A

Flared End Straight Sleeve