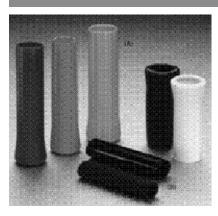

## **Bend Restrictors**

#### Features:

Flared end restrictors have a beaded locking design that provides a secure fit over coupling and offers relief from strain.

Straight sleeve also available.

#### Material:

Flexible vinyl. Std colour Black

Straight Straight SECTION A-A

Flared End Straight Sleeve