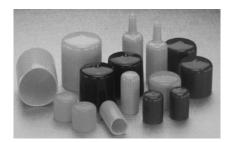

# Vented Caps

**Vented Caps** provide for ventilation of gases that can build up in sealed environments or to relieve vacuum caused by a cooling product or component.

#### Features:

E-coat and powder coating applications.

Use to vent internal buildup of gasses or to relieve the vacuum that is created when a hot product cools

Vents in both directions.