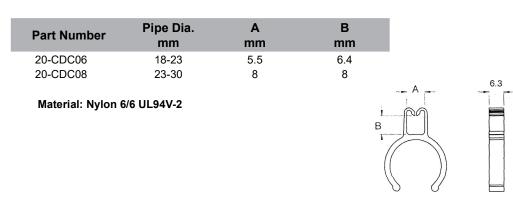

Email: sales@hiq.co.nz

## Conduit Clip





## Wire and Tube Retaining Strap

Designed to be pushed into a 6.35mm hole

The wire or tube can be placed on the strap, simply push the pin end into the receiver end and the wire tube is secured in place.

| Part Number | Bundle<br>Diameter | "A"<br>Reference | "B"<br>Reference |  |
|-------------|--------------------|------------------|------------------|--|
| 20-WTR14    | 14.28              | 59.94            | 69.47            |  |
|             |                    |                  |                  |  |

## Adjustable Cable Tie Designed to be pushed into a 7mm hole

| Part Number | Size             | 153.5<br>Ø4        |
|-------------|------------------|--------------------|
| 20-STCA161B | 7mm hole x 127mm |                    |
|             |                  |